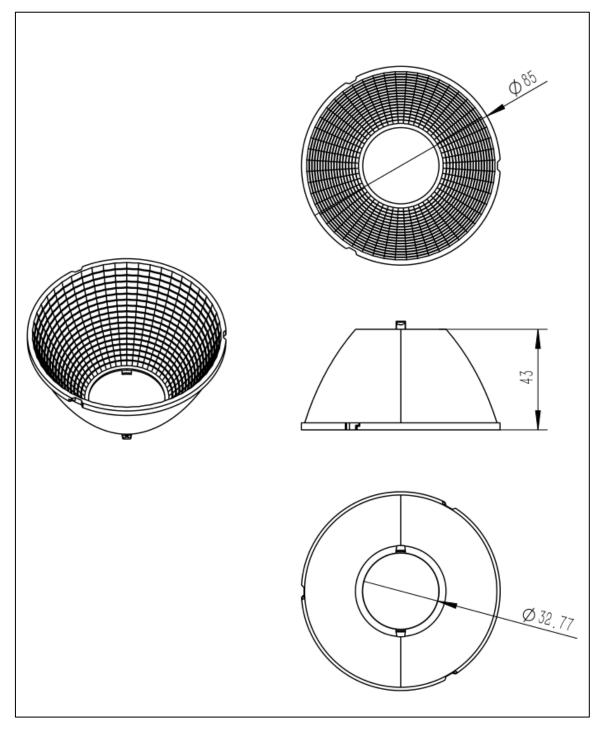

### Details

| Material:       | PC                           |  |
|-----------------|------------------------------|--|
| Process:        | Vacuum Aluminum Plating      |  |
| Diameter:       | 85mm                         |  |
| Heigh:          | 43mm                         |  |
| Matched Holder: | Shinland's series AD holders |  |
| Matched Cover:  | SL-PL-AE-085A                |  |
| Matched Lens:   | SL-PL-AD-032A-01             |  |
| ROHS Compliant: | YES                          |  |
| Status:         | Ready                        |  |

# **Dimensional Figure**

Measure Unit : mm SL-PL-AD-032A-01

SL-RF-AD-085A-M

SL-RF-AD-085A-F