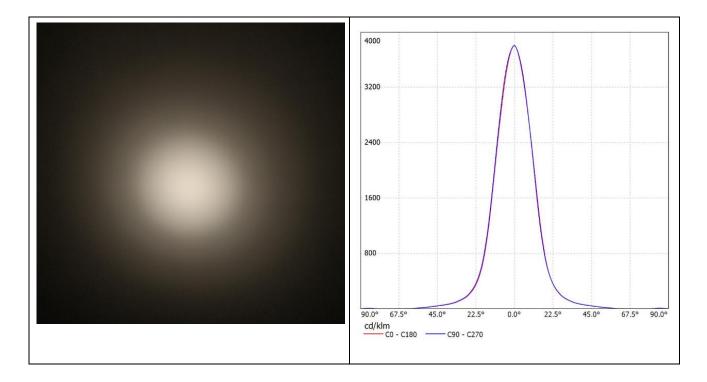

## **Distribution Curve Flux**

Source:Citizen CLU 038 Matched Lens: SL-PL-AD-032A-01

#### SL-RF-AD-085A-F