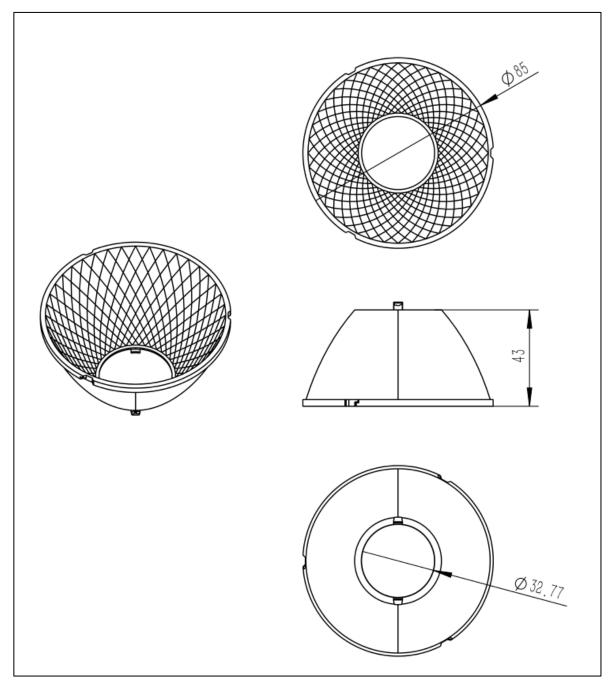

### Details

| Material:       | PC                           |  |
|-----------------|------------------------------|--|
| Process:        | Vacuum Aluminum Plating      |  |
| Diameter:       | 85mm                         |  |
| Heigh:          | 43mm                         |  |
| Matched Holder: | Shinland's series AD holders |  |
| Matched Cover:  | SL-PL-AE-085A                |  |
| Matched Lens:   | SL-PL-AD-032A-01             |  |
| ROHS Compliant: | YES                          |  |
| Status:         | Ready                        |  |

# **Dimensional Figure**

Measure Unit : mm SL-PL-AD-032A-01

SL-RF-AD-085A-M

SL-RF-AD-085A-F