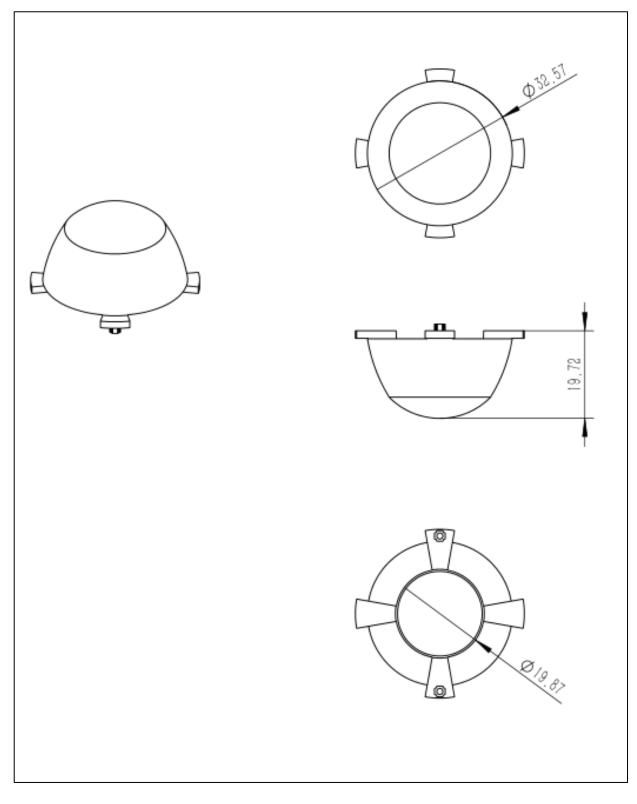

# **Dimensional Figure**

Measure Unit : mm SL-PL-AD-032A-01

SL-RF-AD-085A-M

SL-RF-AD-085A-F