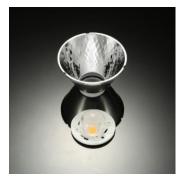

|  |
|-----------------|------------------------------|--|
| Process:        | Vacuum Aluminum Plating      |  |
| Diameter:       | 85mm                         |  |
| Heigh:          | 43mm                         |  |
| Matched Holder: | Shinland's series AD holders |  |
| Matched Cover:  | SL-PL-AE-085A                |  |
| Matched Lens:   | SL-PL-AD-032A-01             |  |
| ROHS Compliant: | YES                          |  |
| Status:         | Ready                        |  |

## **Optical Properties**

| Code            | Typ. Angle | Typ. efficiency |
|-----------------|------------|-----------------|
| SL-RF-AD-085A-S | 16°~19°    | 88%             |
| SL-RF-AD-085AM  | 23°~26°    | 89%             |
| SL-RF-AD-085AF  | 38°~42°    | 89%             |

## Photo



# Matched LED type





# **Dimensional Figure**

Measure Unit : mm SL-PL-AD-032A-01







SL-RF-AD-085A-M



SL-RF-AD-085A-F



## **Distribution Curve Flux**

Source:Citizen CLU 038 Matched Lens: SL-PL-AD-032A-01

#### SL-RF-AD-085A-S



SL-RF-AD-085A-M



#### SL-RF-AD-085A-F



#### Notes

- It is not allowed to scrub the reflective surface. If there is dust on the surface, please clean by soft cotton with little water.
- It is forbidden to clean with industrial solvent such as ethanol.
- Storage temperature: 0°C-40°C, and humidity:30%-95%.
- Recommended operating temperature (PC) is <100°C.
- Keep reflector in package to void the dust.
- Prohibit the reflector touch with acid or alkaline solvent.

## **About Shinland**

Shenzhen Shinland Co. Ltd, one of the longest and most profess