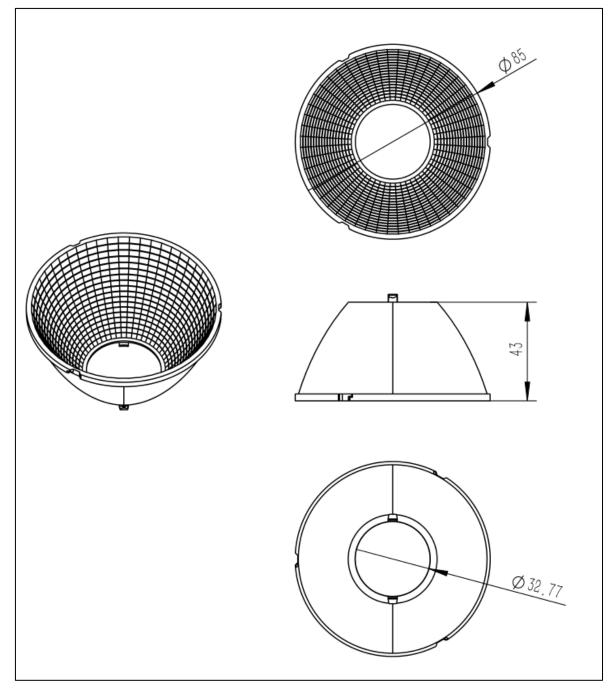

### Details

| Material:       | PC                           |  |
|-----------------|------------------------------|--|
| Process:        | Vacuum Aluminum Plating      |  |
| Diameter:       | 85mm                         |  |
| Heigh:          | 43mm                         |  |
| Matched Holder: | Shinland's series AD holders |  |
| Matched Cover:  | SL-PL-AE-085A                |  |
| Matched Lens:   | SL-PL-AD-032A-01             |  |
| ROHS Compliant: | YES                          |  |
| Status:         | Ready                        |  |

# **Dimensional Figure**

Measure Unit : mm SL-PL-AD-032A-01

SL-RF-AD-085A-M

SL-RF-AD-085A-F