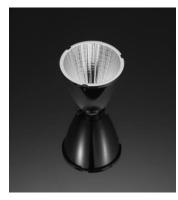

# SL-RF-AG-045B

# Details

| Material:       | PC                          |  |
|-----------------|-----------------------------|--|
| Process:        | Vacuum Aluminum Plating     |  |
| Diameter:       | 45mm                        |  |
| Heigh:          | 36mm                        |  |
| Matched Holder: | Shinland's series A holders |  |
| Matched Cover:  | SL-PL-AE-045A、SL-PL-AE-045B |  |
| ROHS Compliant: | YES                         |  |
| Status:         | Ready                       |  |

# **Optical Properties**

| Code            | Typ. Angle | Typ. efficiency |
|-----------------|------------|-----------------|
| SL-RF-AG-045B-S | 18°        | 80%             |
| SL-RF-AG-045B-M | 24°        | 80%             |
| SL-RF-AG-045B-F | 36°        | 80%             |

## Photo



# Matched LED type





# **Dimensional Figure**

Measure Unit : mm SL-RF-AG-045B-S



#### SL-RF-AG-045B-M



#### SL-RF-AG-045B-F



# **Distribution Curve Flux**

Source:Cree CXA1507

#### SL-RF-AG-045B-S



SL-RF-AG-045B-M



#### SL-RF-AG-045B-F



### Notes

- It is not allowed to scrub the reflective surface. If there is dust on the surface, please clean by soft cotton with little water.
- It is forbidden to clean with industrial solvent such as ethanol.
- Storage temperature: 0°C-40°C, and humidity:30%-95%.
- Recommended operating temperature (PC) is <100°C.
- Keep reflector in package to void the dust.
- Prohibit the reflector touch with acid or alkaline solvent.

# **About Shinland**

Shenzhen Shinland Co. Ltd, one of the longest and most professional company in reflector field