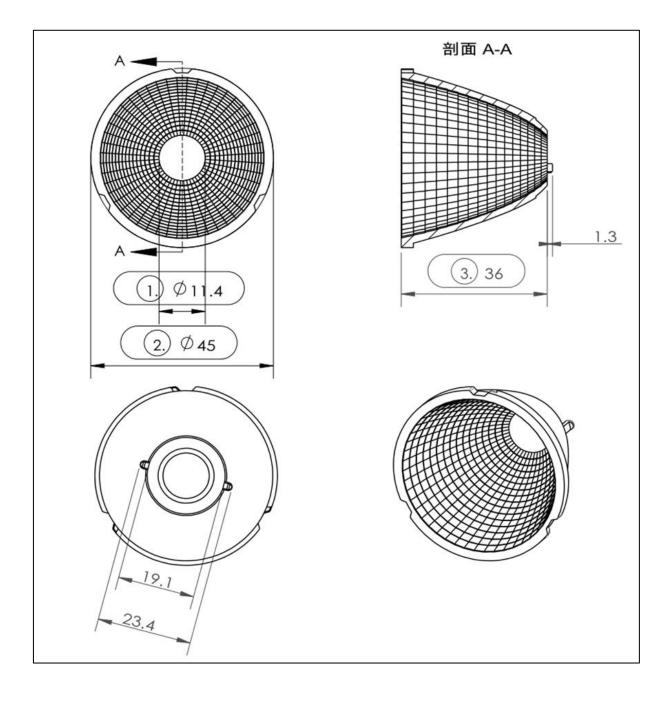

--------------------|--|
| Process:        | Vacuum Aluminum Plating     |  |
| Diameter:       | 45mm                        |  |
| Heigh:          | 36mm                        |  |
| Matched Holder: | Shinland's series A holders |  |
| Matched Cover:  | SL-PL-AE-045A、SL-PL-AE-045B |  |
| ROHS Compliant: | YES                         |  |
| Status:         | Ready                       |  |

# **Optical Properties**

| Code            | Typ. Angle | Typ. efficiency |
|-----------------|------------|-----------------|
| SL-RF-AG-045B-S | 18°        | 80%             |
| SL-RF-AG-045B-M | 24°        | 80%             |
| SL-RF-AG-045B-F | 36°        | 80%             |

## Photo



# Matched LED type





# **Dimensional Figure**

Measure Unit : mm SL-RF-AG-045B-S



#### SL-RF-AG-045B-M



#### SL-RF-AG-045B-F



# **Distribution Curve Flux**

Source:Cree CXA1507

#### SL-RF-AG-045B-S



SL-RF-AG-045B-M



#### SL-RF-AG-045B-F



### Notes

- It is not allowed to scrub the reflective surface. If there is dust on the surface, please clean by soft cotton with little water.
- It is forbidden to clean with industrial solvent such as ethanol.
- Storage temperature: 0°C-40°C, and humidity:30%-95%.
- Recommended operating temperature (PC) is <100°C.
- Keep reflector in package to void the dust.
- Prohibit the reflector touch with acid or alkaline solvent.

# **About Shinland**

Shenzhen Shinland Co. Ltd, one of the longest and most professional company in reflector field, have years experience. Different from other factory which only have simple process, all aspects included R&D,