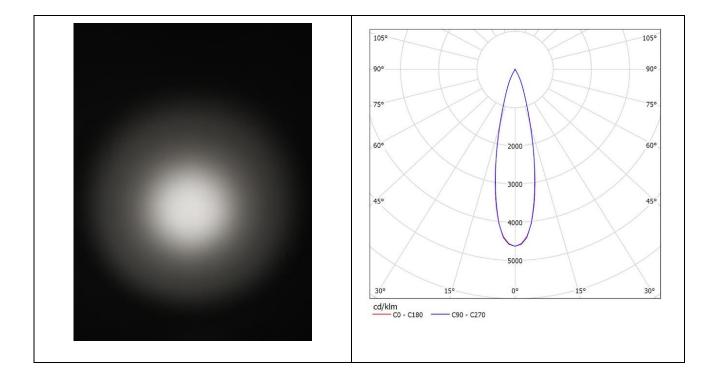

|  |
| Heigh:          | 36mm                        |  |
| Matched Holder: | Shinland's series A holders |  |
| Matched Cover:  | SL-PL-AE-045A、SL-PL-AE-045B |  |
| ROHS Compliant: | YES                         |  |
| Status:         | Ready                       |  |

# **Optical Properties**

| Code            | Typ. Angle | Typ. efficiency |
|-----------------|------------|-----------------|
| SL-RF-AG-045B-S | 18°        | 80%             |
| SL-RF-AG-045B-M | 24°        | 80%             |
| SL-RF-AG-045B-F | 36°        | 80%             |

## Photo



# Matched LED type





# **Dimensional Figure**

Measure Unit : mm SL-RF-AG-045B-S



#### SL-RF-AG-045B-M



#### SL-RF-AG-045B-F



# **Distribution Curve Flux**

Source:Cree CXA1507

#### SL-RF-AG-045B-S



SL-RF-AG-045B-M



#### SL-RF-AG-045B-F



### Notes

- It is not allowed to scrub the reflective surface. If there is dust on the surface, please clean by soft cotton with little water.
- It is forbidden to clean with industrial solvent such as ethanol.
- Storage temperature: 0°C-40°C, and humidity:30%-95%.
- Recommended operating temperature (PC) is <100°C.
- Keep reflector in package to void the dust.
- Prohibit the reflector touch with acid or alkaline solvent.

# **About Shinland**

Shenzhen Shinland Co. Ltd, one of the longest and most professional company in reflector field, have years experience. Different from other factory which only have simple process, all aspects included R&D, making mold, mass production and market support are achieved by our exclusive resources.

Insisting on "Quality First,