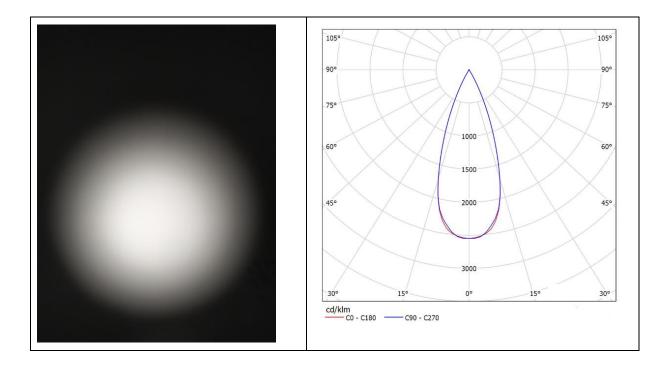

| 36mm                        |  |
| Matched Holder: | Shinland's series A holders |  |
| Matched Cover:  | SL-PL-AE-045A、SL-PL-AE-045B |  |
| ROHS Compliant: | YES                         |  |
| Status:         | Ready                       |  |

# **Optical Properties**

| Code            | Typ. Angle | Typ. efficiency |
|-----------------|------------|-----------------|
| SL-RF-AG-045B-S | 18°        | 80%             |
| SL-RF-AG-045B-M | 24°        | 80%             |
| SL-RF-AG-045B-F | 36°        | 80%             |

## Photo



# Matched LED type





# **Dimensional Figure**

Measure Unit : mm SL-RF-AG-045B-S



#### SL-RF-AG-045B-M



#### SL-RF-AG-045B-F



# **Distribution Curve Flux**

Source:Cree CXA1507

#### SL-RF-AG-045B-S



SL-RF-AG-045B-M



#### SL-RF-AG-045B-F



### Notes

- It is not allowed to scrub the reflective surface. If there is dust on the surface, please clean by soft cotton with little water.
- It is forbidden to clean with industrial solvent such as ethanol.
- Storage temperature: 0°C-40°C, and humidity:30%-95%.
- Recommended operating temperature (PC) is <100°C.
- Keep reflector in package to void the dust.
- Prohibit the reflector touch with acid or alkaline solvent.

# **About Shinland**

Shenzhen Shinland Co. Ltd, one of the longest and most professional company in reflector field, have years experience. Different from other factory which only have simple process, all aspects included R&D, making mold, mass production and market support are achieved by our exclusive resources.

Insisting on "Quality First, Service First" and prag