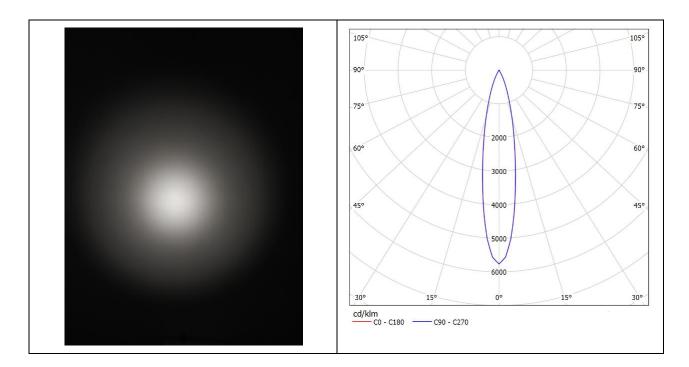

# **Distribution Curve Flux**

Source:Cree CXA1507

#### SL-RF-AG-045B-S

SL-RF-AG-045B-M