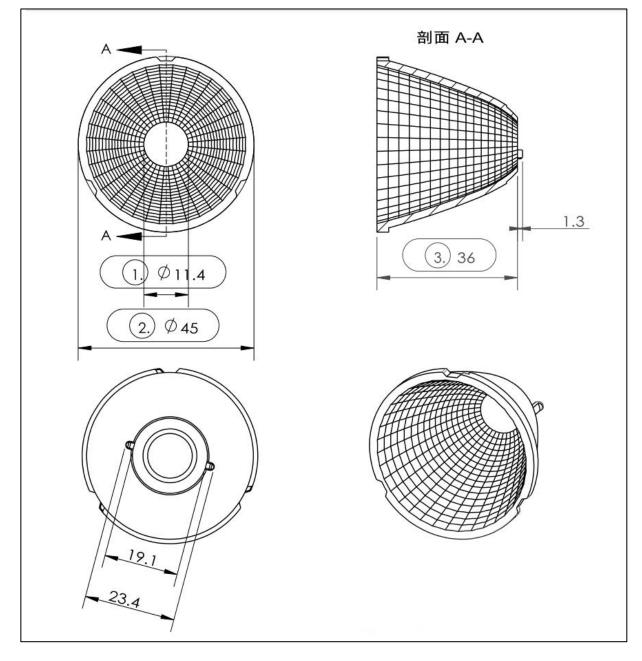

# **Dimensional Figure**

Measure Unit : mm SL-RF-AG-045B-S

#### SL-RF-AG-045B-M