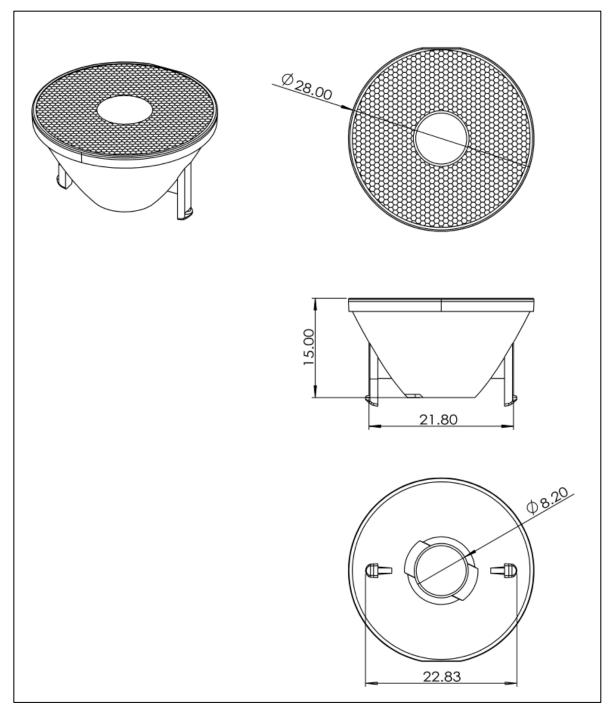

# **Dimensional Figure**

Measure Unit : mm SL-PL-AG-028A-S

## Details

| Material:       | PC                          |  |
|-----------------|-----------------------------|--|
| Process:        | injection                   |  |
| Diameter:       | 28mm                        |  |
| Heigh:          | 15mm                        |  |
| Matched Holder: | Shinland's series A holders |  |
| Matched Cover:  | None                        |  |
| ROHS Compliant: | YES                         |  |
| Status:         | Ready                       |  |