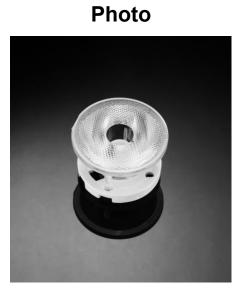

# SL-PL-AG-028A

## Details

| Material:       | PC                          |  |
|-----------------|-----------------------------|--|
| Process:        | injection                   |  |
| Diameter:       | 28mm                        |  |
| Heigh:          | 15mm                        |  |
| Matched Holder: | Shinland's series A holders |  |
| Matched Cover:  | None                        |  |
| ROHS Compliant: | YES                         |  |
| Status:         | Ready                       |  |