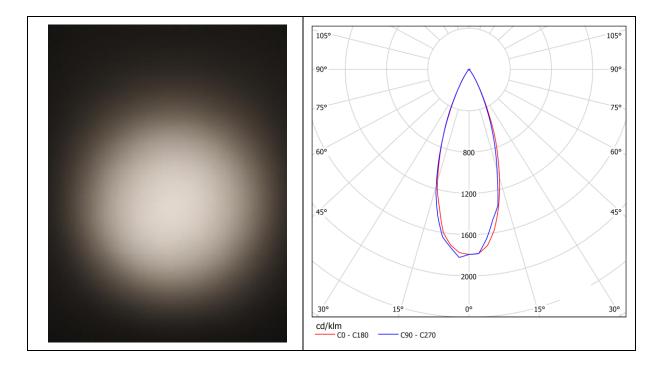

| Matched Cover:  | None                        |  |
| ROHS Compliant: | YES                         |  |
| Status:         | Ready                       |  |

## **Optical Properties**

| Code            | Typ. Angle | Typ. efficiency |
|-----------------|------------|-----------------|
| SL-PL-AG-028A-S | 19°        | 88%             |
| SL-PL-AG-028A-M | 24°        | 88%             |
| SL-PL-AG-028A-F | 37°        | 88%             |



# Matched LED type

| CLU701 |
|--------|
| CLU0B0 |
| CXM-6  |
| CHM-6  |
| CXA13  |
| V4 HD  |
| V6 HD  |
| blx C6 |



# **Dimensional Figure**

Measure Unit : mm SL-PL-AG-028A-S





## SL-RF-AG-050B-F



## **Distribution Curve Flux**

Source:Bridgelux V4HD

#### SL-RF-AG-028A-S



### Source:Cree CXA 1304 SL-RF-AG-028A-M



#### SL-RF-AG-028A-F



### Notes

- It is not allowed to scrub the optical surface. If there is dust on the surface, please clean by soft cotton with little water.
- It is forbidden to clean with industrial solvent such as ethanol.
- Storage temperature: 0°C-40°C, and humidity:30%-95%.
- Recommended operating temperature (PC) is <100°C.
- Keep reflector in package to void the dust.
- Prohibit the reflector touch with acid or alkaline solvent.

## **About Shinland**

Shenzhen Shinland Co. Ltd, one of the longest and most professional company in reflector field, have years experience. Different from other factory which only have simple process, all aspects included R&D, making mold, mass production and market support are achieved by our exclusive resources.

Insisting on "Quality First, Service First" and pragma