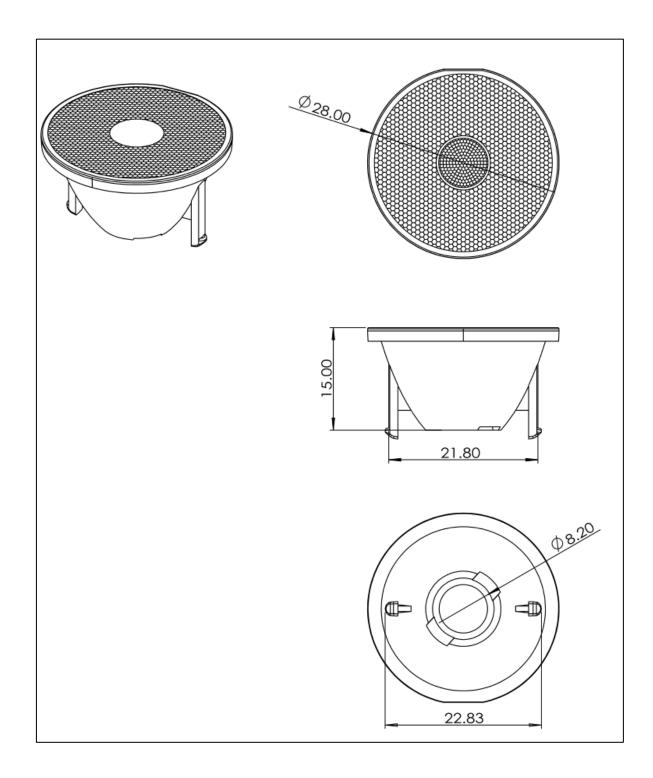

# **Dimensional Figure**

Measure Unit : mm SL-PL-AG-028A-S

## Details

| Material:       | PC                          |  |
|-----------------|-----------------------------|--|
| Process:        | injection                   |  |
| Diameter:       | 28mm                        |  |
| Heigh:          | 15mm                        |  |
| Matched Holder: | Shinland's series A holders |  |
| Matched Cover:  | None                        |  |
| ROHS Compliant: | YES                         |  |
| Status:         | Ready                       |  |