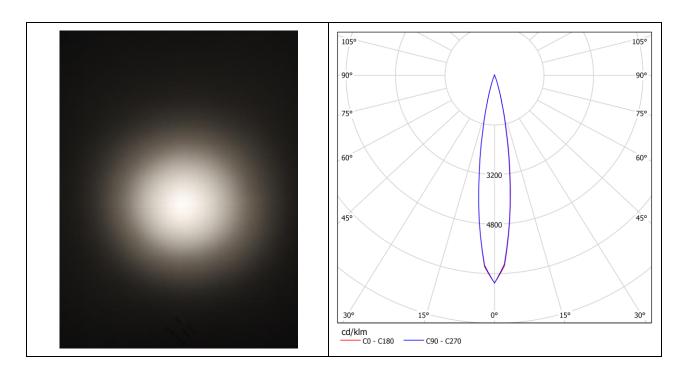

|  |
| Matched Holder: | Shinland's series A holders |  |
| Matched Cover:  | None                        |  |
| ROHS Compliant: | YES                         |  |
| Status:         | Ready                       |  |

## **Optical Properties**

| Code            | Typ. Angle | Typ. efficiency |
|-----------------|------------|-----------------|
| SL-PL-AG-028A-S | 19°        | 88%             |
| SL-PL-AG-028A-M | 24°        | 88%             |
| SL-PL-AG-028A-F | 37°        | 88%             |



# Matched LED type

| CLU701 |
|--------|
| CLU0B0 |
| CXM-6  |
| CHM-6  |
| CXA13  |
| V4 HD  |
| V6 HD  |
| blx C6 |



# **Dimensional Figure**

Measure Unit : mm SL-PL-AG-028A-S





## SL-RF-AG-050B-F



## **Distribution Curve Flux**

Source:Bridgelux V4HD

#### SL-RF-AG-028A-S



### Source:Cree CXA 1304 SL-RF-AG-028A-M



#### SL-RF-AG-028A-F



### Notes

- It is not allowed to scrub the optical surface. If there is dust on the surface, please clean by soft cotton with little water.
- It is forbidden to clean with industrial solvent such as ethanol.
- Storage temperature: 0°C-40°C, and humidity:30%-95%.
- Recommended operating temperature (PC) is <100°C.
- Keep reflector in package to void the dust.
- Prohibit the reflector touch with acid or alkaline solvent.

## **About Shinland**

Shenzhen Shinland Co. Ltd, one of the longest and most professional company in reflector field, have years experience. Different from other factory which only have simple process, all aspects included R&D, making mold, mass production and market support are achieved by our exclusiv