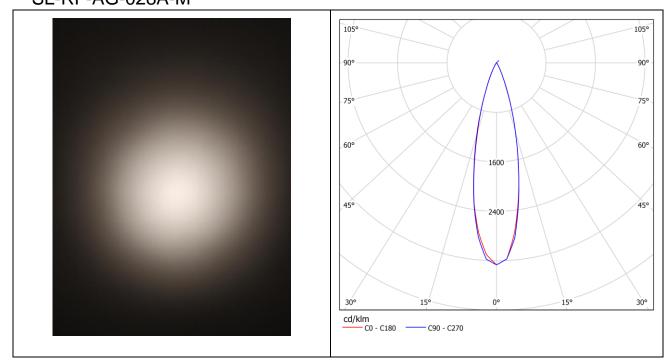

's series A holders |  |
| Matched Cover:  | None                        |  |
| ROHS Compliant: | YES                         |  |
| Status:         | Ready                       |  |

## **Optical Properties**

| Code            | Typ. Angle | Typ. efficiency |
|-----------------|------------|-----------------|
| SL-PL-AG-028A-S | 19°        | 88%             |
| SL-PL-AG-028A-M | 24°        | 88%             |
| SL-PL-AG-028A-F | 37°        | 88%             |



# Matched LED type

| CLU701 |
|--------|
| CLU0B0 |
| CXM-6  |
| CHM-6  |
| CXA13  |
| V4 HD  |
| V6 HD  |
| blx C6 |



# **Dimensional Figure**

Measure Unit : mm SL-PL-AG-028A-S





## SL-RF-AG-050B-F



## **Distribution Curve Flux**

Source:Bridgelux V4HD

#### SL-RF-AG-028A-S



### Source:Cree CXA 1304 SL-RF-AG-028A-M



#### SL-RF-AG-028A-F



### Notes

- It is not allowed to scrub the optical surface. If there is dust on the surface, please clean by soft cotton with little water.
- It is forbidden to clean with industrial solvent such as ethanol.
- Storage temperature: 0°C-40°C, and humidity:30%-95%.
- Recommended operating temperature (PC) is <100°C.
- Keep reflector in package to void the dust.
- Prohibit the reflector touch with acid or alkaline solvent.

## **About Shinland**

Shenzhen Shinland Co. Ltd, one of the longest and most professional company in reflector field, have years experience. Different from other factory which only have simple process, all aspects included R&D, making mold, mass production and market support are achieved by our exclusive resources.

Insisting on "Quality First, S