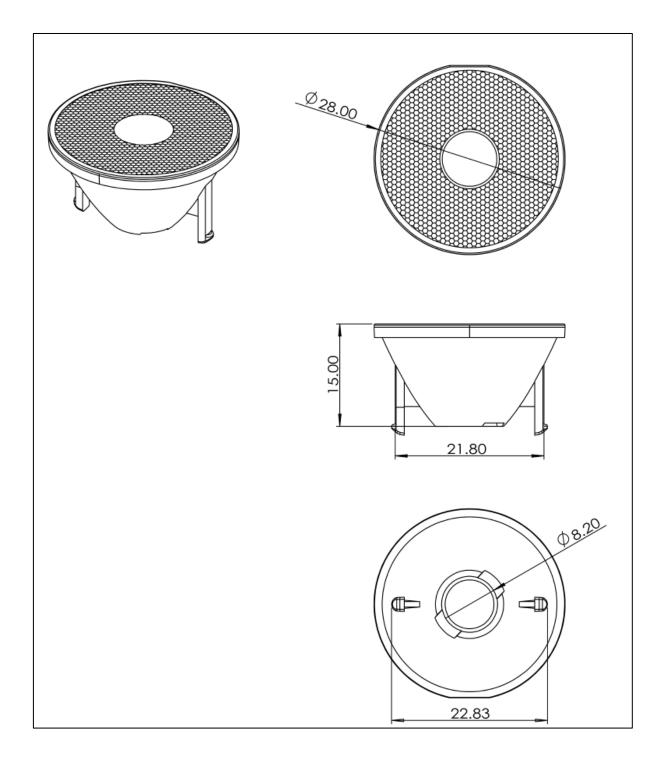

# **Dimensional Figure**

Measure Unit : mm SL-PL-AG-028A-S

## Details

| Material:       | PC                          |  |
|-----------------|-----------------------------|--|
| Process:        | injection                   |  |
| Diameter:       | 28mm                        |  |
| Heigh:          | 15mm                        |  |
| Matched Holder: | Shinland's series A holders |  |
| Matched Cover:  | None                        |  |
| ROHS Compliant: | YES                         |  |
| Status:         | Ready                       |  |