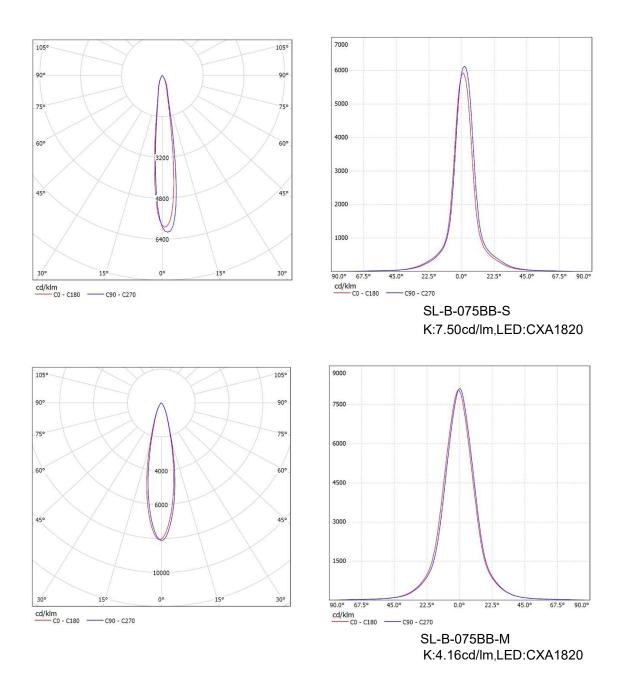

C040C     |
|                 | SL-075-WOF-LENS-B/SL-075-FSQ-LENS-B |            |
|                 | SL-075-MOF-LENS-B/SL-075-WW-LENS-B  | NFCWL060B  |
| ROSH Compliant: | YES                                 | NFCLL060B  |
| Status:         | Ready                               | NVCWL024Z  |
|                 | 2                                   | NVCLL024Z  |

#### **Optical Properties**

| Code         | Typ. Angle | Typ. efficiency |
|--------------|------------|-----------------|
| SL-B-075BB-S | 14°        | 82%             |
| SL-B-075BB-M | 22°        | 84%             |

#### Photo





Matched

# Dimensional Figure SL-B-075BB

Measure Unit: mm







#### Dimensional Figure SL-CXA1820-HD-A

Measure Unit: mm













#### Distribution Curve Flux SL-B-075BB&SL-CXA1820-HD-A



## Package Description

SL-B-075BB

| Part N0.     | Without pc cover |           | With pc cover  |      | Box Size(cm) |
|--------------|------------------|-----------|----------------|------|--------------|
|              | Number Per Box   | Box Weigh | Number Per Box |      |              |
|              | (pcs)            | (kg)      | (pcs)          | (kg) |              |
| SL-B-075BB-S | 384              | 15.21     | 1              | 1    | 70×37×38     |
| SL-B-075BB-M | 384              | 15.06     | /              | 1    | 70×37×38     |



#### Notes

- It is not allowed to scrub the reflective surface. If there is dust on the surface, please clean by soft cotton with little water.
- It is forbidden to clean with industrial solvent such as ethanol.
- Storage temperature: 0