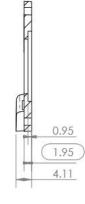

|
| Matched Cover:  | SL-075-M-LENS-B/SL-075-F-LENS-B     | LC040C     |
|                 | SL-075-WOF-LENS-B/SL-075-FSQ-LENS-B |            |
|                 | SL-075-MOF-LENS-B/SL-075-WW-LENS-B  | NFCWL060B  |
| ROSH Compliant: | YES                                 | NFCLL060B  |
| Status:         | Ready                               | NVCWL024Z  |
|                 | 2                                   | NVCLL024Z  |

#### **Optical Properties**

| Code         | Typ. Angle | Typ. efficiency |
|--------------|------------|-----------------|
| SL-B-075BB-S | 14°        | 82%             |
| SL-B-075BB-M | 22°        | 84%             |

#### Photo





Matched

# Dimensional Figure SL-B-075BB

Measure Unit: mm







#### Dimensional Figure SL-CXA1820-HD-A

Measure Unit: mm













#### Distribution Curve Flux SL-B-075BB&SL-CXA1820-HD-A



## Package Description

SL-B-075BB

| Part N0.     | Without pc cover |           | With pc cover  |      | Box Size(cm) |
|--------------|------------------|-----------|----------------|------|--------------|
|              | Number Per Box   | Box Weigh | Number Per Box |      |              |
|              | (pcs)            | (kg)      | (pcs)          | (kg) |              |
| SL-B-075BB-S | 384              | 15.21     | 1              | 1    | 70×37×38     |
| SL-B-075BB-M | 384              | 15.06     | /              | 1    | 70×37×38     |



#### Notes

- It is not allowed to scrub the reflective surface. If there is dust on the surface, please clean by soft cotton with little water.
- It is forbidden to clea