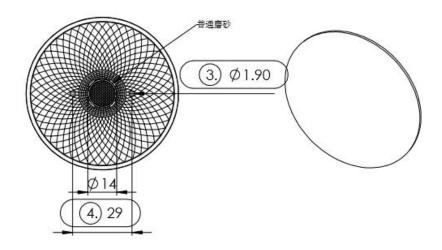

# Dimensional Figure SL-B-075BB

Measure Unit: mm

#### Details

| Details         |                                     | LED Source |
|-----------------|-------------------------------------|------------|
| Material:       | URC2500                             | 000.00     |
| Cover Material: | PC                                  | CXA18      |
| Process:        | Vaccum Aluminum Plating PC          |            |
| MAX Diameter:   | 74.7mm                              | Vero 13    |
| Height:         | 17.5mm                              |            |
| Matched Holder: | SL-HD-A                             |            |
| Matched Cover:  | SL-075-M-LENS-B/SL-075-F-LENS-B     | LC040C     |
|                 | SL-075-WOF-LENS-B/SL-075-FSQ-LENS-B |            |
|                 | SL-075-MOF-LENS-B/SL-075-WW-LENS-B  | NFCWL060B  |
| ROSH Compliant: | YES                                 | NFCLL060B  |
| Status:         | Ready                               | NVCWL024Z  |
|                 | 2                                   | NVCLL024Z  |