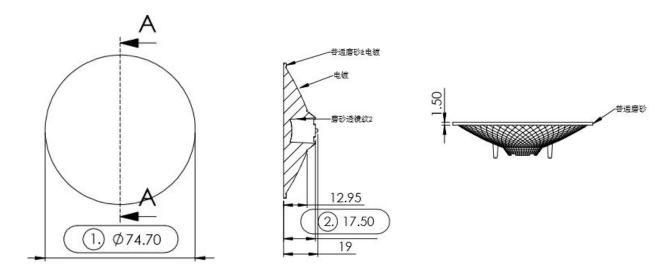

# Dimensional Figure SL-B-075BB

Measure Unit: mm

#### Details

| Details         |                                     | LED Source |
|-----------------|-------------------------------------|------------|
| Material:       | URC2500                             | 000.00     |
| Cover Material: | PC                                  | CXA18      |
| Process:        | Vaccum Aluminum Plating PC          |            |
| MAX Diameter:   | 74.7mm                              | Vero 13    |
| Height:         | 17.5mm                              |            |
| Matched Holder: | SL-HD-A                             |            |
| Matched Cover:  | SL-075-M-LENS-B/SL-075-F-LENS-B     | LC040C     |
|                 | SL-075-WOF-LENS-B/SL-075-FSQ-LENS-B |            |
|                 | SL-075-MOF-LENS-B/SL-075-WW-LENS-B  | NFCWL060B  |
| ROSH Compliant: | YES                                 | NFCLL060B  |
| Status:         | Ready                               | NVCWL024Z  |
|                 | 2                                   | NVCLL024Z  |