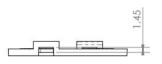

|
| Matched Cover:  | SL-075-M-LENS-B/SL-075-F-LENS-B     | LC040C     |
|                 | SL-075-WOF-LENS-B/SL-075-FSQ-LENS-B |            |
|                 | SL-075-MOF-LENS-B/SL-075-WW-LENS-B  | NFCWL060B  |
| ROSH Compliant: | YES                                 | NFCLL060B  |
| Status:         | Ready                               | NVCWL024Z  |
|                 | 2                                   | NVCLL024Z  |

#### **Optical Properties**

| Code         | Typ. Angle | Typ. efficiency |
|--------------|------------|-----------------|
| SL-B-075BB-S | 14°        | 82%             |
| SL-B-075BB-M | 22°        | 84%             |

#### Photo





Matched

# Dimensional Figure SL-B-075BB

Measure Unit: mm







#### Dimensional Figure SL-CXA1820-HD-A

Measure Unit: mm













#### Distribution Curve Flux SL-B-075BB&SL-CXA1820-HD-A



## Package Description

SL-B-075BB

| Part N0.     | Without pc cover |           | With pc cover  |      | Box Size(cm) |
|--------------|------------------|-----------|----------------|------|--------------|
|              | Number Per Box   | Box Weigh | Number Per Box |      |              |
|              | (pcs)            | (kg)      | (pcs)          | (kg) |              |
| SL-B-075BB-S | 384              | 15.21     | 1              | 1    | 70×37×38     |
| SL-B-075BB-M | 384              | 15.06     | /              | 1    | 70×37×38     |



#### Notes

- It is not allowed to scrub the reflective surface. If there is dust on the surface, please clean by soft cotton with little water.
- It is forbidden to clean