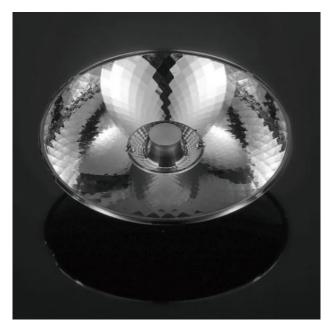

eight:         | 17.5mm                              |            |
| Matched Holder: | SL-HD-A                             |            |
| Matched Cover:  | SL-075-M-LENS-B/SL-075-F-LENS-B     | LC040C     |
|                 | SL-075-WOF-LENS-B/SL-075-FSQ-LENS-B |            |
|                 | SL-075-MOF-LENS-B/SL-075-WW-LENS-B  | NFCWL060B  |
| ROSH Compliant: | YES                                 | NFCLL060B  |
| Status:         | Ready                               | NVCWL024Z  |
|                 | 2                                   | NVCLL024Z  |

#### **Optical Properties**

| Code         | Typ. Angle | Typ. efficiency |
|--------------|------------|-----------------|
| SL-B-075BB-S | 14°        | 82%             |
| SL-B-075BB-M | 22°        | 84%             |

#### Photo





Matched

# Dimensional Figure SL-B-075BB

Measure Unit: mm







#### Dimensional Figure SL-CXA1820-HD-A

Measure Unit: mm













#### Distribution Curve Flux SL-B-075BB&SL-CXA1820-HD-A



## Package Description

SL-B-075BB

| Part N0.     | Without pc cover |           | With pc cover  |      | Box Size(cm) |
|--------------|------------------|-----------|----------------|------|--------------|
|              | Number Per Box   | Box Weigh | Number Per Box |      |              |
|              | (pcs)            | (kg)      | (pcs)          | (kg) |              |
| SL-B-075BB-S | 384              | 15.21     | 1              | 1    | 70×37×38     |
| SL-B-075BB-M | 384              | 15.06     | /              | 1    | 70×37×38     |



#### Notes

- It is not allowed to scru