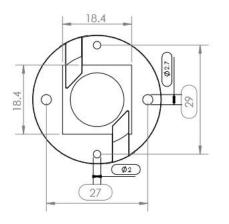

|
| Matched Cover:  | SL-075-M-LENS-B/SL-075-F-LENS-B     | LC040C     |
|                 | SL-075-WOF-LENS-B/SL-075-FSQ-LENS-B |            |
|                 | SL-075-MOF-LENS-B/SL-075-WW-LENS-B  | NFCWL060B  |
| ROSH Compliant: | YES                                 | NFCLL060B  |
| Status:         | Ready                               | NVCWL024Z  |
|                 | 2                                   | NVCLL024Z  |

#### **Optical Properties**

| Code         | Typ. Angle | Typ. efficiency |
|--------------|------------|-----------------|
| SL-B-075BB-S | 14°        | 82%             |
| SL-B-075BB-M | 22°        | 84%             |

#### Photo





Matched

# Dimensional Figure SL-B-075BB

Measure Unit: mm







#### Dimensional Figure SL-CXA1820-HD-A

Measure Unit: mm













#### Distribution Curve Flux SL-B-075BB&SL-CXA1820-HD-A



## Package Description

SL-B-075BB

| Part N0.     | Without pc cover |           | With pc cover  |      | Box Size(cm) |
|--------------|------------------|-----------|----------------|------|--------------|
|              | Number Per Box   | Box Weigh | Number Per Box |      |              |
|              | (pcs)            | (kg)      | (pcs)          | (kg) |              |
| SL-B-075BB-S | 384              | 15.21     | 1              | 1    | 70×37×38     |
| SL-B-075BB-M | 384              | 15.06     | /              | 1    | 70×37×38     |



#### Notes

- It is not allowed to scrub the reflective surface. If there is dust on the surface, please clean by soft cotton with little water.
- It is forbidden to clean wi