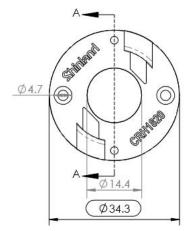

|
| Matched Cover:  | SL-075-M-LENS-B/SL-075-F-LENS-B     | LC040C     |
|                 | SL-075-WOF-LENS-B/SL-075-FSQ-LENS-B |            |
|                 | SL-075-MOF-LENS-B/SL-075-WW-LENS-B  | NFCWL060B  |
| ROSH Compliant: | YES                                 | NFCLL060B  |
| Status:         | Ready                               | NVCWL024Z  |
|                 | 2                                   | NVCLL024Z  |

#### **Optical Properties**

| Code         | Typ. Angle | Typ. efficiency |
|--------------|------------|-----------------|
| SL-B-075BB-S | 14°        | 82%             |
| SL-B-075BB-M | 22°        | 84%             |

#### Photo





Matched

# Dimensional Figure SL-B-075BB

Measure Unit: mm







#### Dimensional Figure SL-CXA1820-HD-A

Measure Unit: mm













#### Distribution Curve Flux SL-B-075BB&SL-CXA1820-HD-A



## Package Description

SL-B-075BB

| Part N0.     | Without pc cover |           | With pc cover  |      | Box Size(cm) |
|--------------|------------------|-----------|----------------|------|--------------|
|              | Number Per Box   | Box Weigh | Number Per Box |      |              |
|              | (pcs)            | (kg)      | (pcs)          | (kg) |              |
| SL-B-075BB-S | 384              | 15.21     | 1              | 1    | 70×37×38     |
| SL-B-075BB-M | 384              | 15.06     | /              | 1    | 70×37×38     |



#### Notes

- It is not allowed to scrub the reflective surface. If there is dust on the surface, please clean by soft cotton with little water.
- It is forbidden to cl