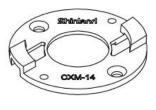

|                       |
| ROSH Compliant: | YES             |                     | V13 Gen6   |                       |
| Status:         | Ready           |                     |            | Vero13                |
| Optical Prop    |                 | 1204/1205<br>LC040C |            |                       |
| Code            | Typ. FWHM       | Typ. Eff            | _          | LCUTUC                |
| SL-07515F       | 15°             | 90%                 | _          | EDC-47C<br>EDC-57C-20 |
| SL-07530F       | 30°             | 90%                 | _          | 200 370 20            |

90%

#### **Photo**

SL-07545F



45°



NVCxL024Z

NFCxL060B

## **Dimensional Figure SL-075F**

Measure Unit: mm











# Dimensional Figure SL-CXM-14-HD-A

Measure Unit: mm











# Dimensional Figure SL-CXA1820-HD-A

Measure Unit: mm











#### **Distribution Curve Flux**

#### SL-075F&SL-CXM-14-HD-A





SL-07515F K:5.19cd/lm,LED:CXM-14





SL-07530F K:2.44cd/lm,LED:CXM-14





SL-07545F K:1.60cd/lm,LED:CXM-14



#### **Distribution Curve Flux**

#### SL-075F&SL-CXA1820-HD-A





SL-07515F K:5.71cd/lm,LED:CXA1820





SL-07530F K:2.53cd/lm,LED:CXA1820





SL-07545F K:1.69cd/lm,LED:CXA1820



### **Package Description**

### SL-075F

| Part N0.  | Without pc cover        |                  | With pc cover           |                  | Box Size(cm)   |
|-----------|-------------------------|------------------|-------------------------|------------------|----------------|
|           | Number per<br>Box (pcs) | Box<br>Weigh(kg) | Number per<br>Box (pcs) | B