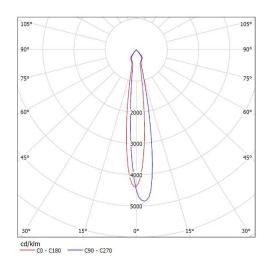

#### **Distribution Curve Flux**

#### SL-075F&SL-CXA1820-HD-A

SL-07515F K:5.71cd/lm,LED:CXA1820

SL-07530F K:2.53cd/lm,LED:CXA1820

SL-07545F K:1.69cd/lm,LED:CXA1820