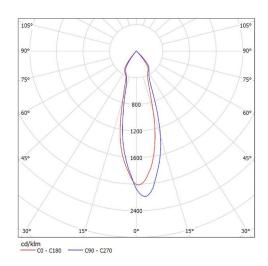

#### **Distribution Curve Flux**

#### SL-075F&SL-CXA1820-HD-A

SL-07515F K:5.71cd/lm,LED:CXA1820

SL-07530F K:2.53cd/lm,LED:CXA1820

SL-07545F K:1.69cd/lm,LED:CXA1820