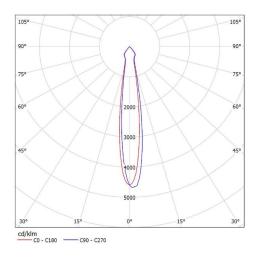

#### **Distribution Curve Flux**

#### SL-075F&SL-CXM-14-HD-A

SL-07515F K:5.19cd/lm,LED:CXM-14

SL-07530F K:2.44cd/lm,LED:CXM-14

SL-07545F K:1.60cd/lm,LED:CXM-14

#### SL-075F&SL-CXA1820-HD-A

SL-07515F K:5.71cd/lm,LED:CXA1820

SL-07530F K:2.53cd/lm,LED:CXA1820

SL-07545F K:1.69cd/lm,LED:CXA1820