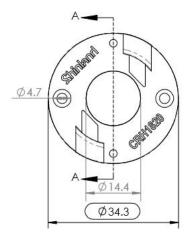

|                     | V13 Gen6   |                       |
| Status:         | Ready           |                     |            | Vero13                |
| Optical Prop    |                 | 1204/1205<br>LC040C |            |                       |
| Code            | Typ. FWHM       | Typ. Eff            | _          | LCUTUC                |
| SL-07515F       | 15°             | 90%                 | _          | EDC-47C<br>EDC-57C-20 |
| SL-07530F       | 30°             | 90%                 | _          | 200 370 20            |

90%

#### **Photo**

SL-07545F



45°



NVCxL024Z

NFCxL060B

## **Dimensional Figure SL-075F**

Measure Unit: mm











# Dimensional Figure SL-CXM-14-HD-A

Measure Unit: mm











# Dimensional Figure SL-CXA1820-HD-A

Measure Unit: mm











#### **Distribution Curve Flux**

#### SL-075F&SL-CXM-14-HD-A





SL-07515F K:5.19cd/lm,LED:CXM-14





SL-07530F K:2.44cd/lm,LED:CXM-14





SL-07545F K:1.60cd/lm,LED:CXM-14



#### **Distribution Curve Flux**

#### SL-075F&SL-CXA1820-HD-A





SL-07515F K:5.71cd/lm,LED:CXA1820





SL-07530F K:2.53cd/lm,LED:CXA1820





SL-07545F K:1.69cd/lm,LED:CXA1820



### **Package Description**

### SL-075F

| Part N0.  | Without pc cover        |                  | With pc cover           |                  | Box Size(cm)   |
|-----------|-------------------------|------------------|-------------------------|------------------|----------------|
|           | Number per<br>Box (pcs) | Box<br>Weigh(kg) | Number per<br>Box (pcs) | Box<br>Weigh(kg) | BOX GIZO(GITT) |
| SL-07515F | 288