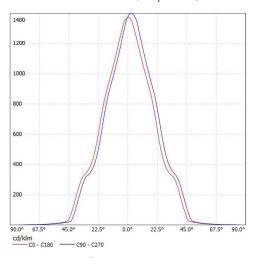

#### **Distribution Curve Flux**

#### SL-075F&SL-CXM-14-HD-A

SL-07515F K:5.19cd/lm,LED:CXM-14

SL-07530F K:2.44cd/lm,LED:CXM-14

SL-07545F K:1.60cd/lm,LED:CXM-14