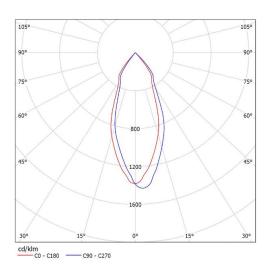

#### **Distribution Curve Flux**

#### SL-075F&SL-CXA1820-HD-A

SL-07515F K:5.71cd/lm,LED:CXA1820

SL-07530F K:2.53cd/lm,LED:CXA1820

SL-07545F K:1.69cd/lm,LED:CXA1820