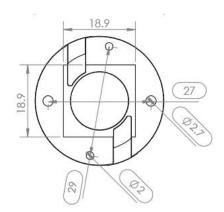

|                       |
| ROSH Compliant: | YES             |                     | V13 Gen6   |                       |
| Status:         | Ready           |                     |            | Vero13                |
| Optical Prop    |                 | 1204/1205<br>LC040C |            |                       |
| Code            | Typ. FWHM       | Typ. Eff            | _          | LCUTUC                |
| SL-07515F       | 15°             | 90%                 | _          | EDC-47C<br>EDC-57C-20 |
| SL-07530F       | 30°             | 90%                 | _          | 200 370 20            |

90%

#### **Photo**

SL-07545F



45°



NVCxL024Z

NFCxL060B

## **Dimensional Figure SL-075F**

Measure Unit: mm











# Dimensional Figure SL-CXM-14-HD-A

Measure Unit: mm











# Dimensional Figure SL-CXA1820-HD-A

Measure Unit: mm











#### **Distribution Curve Flux**

#### SL-075F&SL-CXM-14-HD-A





SL-07515F K:5.19cd/lm,LED:CXM-14





SL-07530F K:2.44cd/lm,LED:CXM-14





SL-07545F K:1.60cd/lm,LED:CXM-14



#### **Distribution Curve Flux**

#### SL-075F&SL-CXA1820-HD-A





SL-07515F K:5.71cd/lm,LED:CXA1820





SL-07530F K:2.53cd/lm,LED:CXA1820





SL-07545F K:1.69cd/lm,LED:CXA1820



### **Package Description**

### SL-075F

| Part N0.  | Without pc cover        |                  | With pc cover           |                  | Box Size(cm)   |
|-----------|-------------------------|------------------|-------------------------|------------------|----------------|
|           | Number per<br>Box (pcs) | Box<br>Weigh(kg) | Number per<br>Box (pcs) |