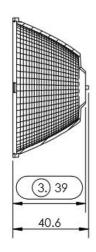

## **Dimensional Figure SL-075F**

Measure Unit: mm

### **SL-075F**

| Details         |                 |                     |            | Matched<br>LED Source |
|-----------------|-----------------|---------------------|------------|-----------------------|
| Material:       | URC2500         | _                   | LLD 004.00 |                       |
| Cover Material: | PC              |                     |            |                       |
| Process:        | Vaccum Aluminum | n Plating PC        |            | CXM-14                |
| MAX Diameter:   | 75.0mm          |                     | CHM-14     |                       |
| Height:         | 39.0mm          |                     |            |                       |
| Matched Holder: | SL-HD-A         |                     | CXA18      |                       |
| Matched Cover:  | SL-075-CLEAR-LI |                     |            |                       |
| ROSH Compliant: | YES             |                     | V13 Gen6   |                       |
| Status:         | Ready           |                     |            | Vero13                |
| Optical Prop    |                 | 1204/1205<br>LC040C |            |                       |
| Code            | Typ. FWHM       | Typ. Eff            | _          | LCUTUC                |
| SL-07515F       | 15°             | 90%                 | _          | EDC-47C<br>EDC-57C-20 |
| SL-07530F       | 30°             | 90%                 | _          | 200 370 20            |