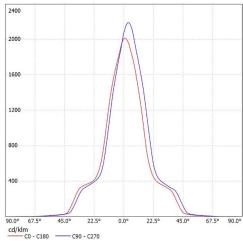

#### **Distribution Curve Flux**

#### SL-075F&SL-CXM-14-HD-A

SL-07515F K:5.19cd/lm,LED:CXM-14

SL-07530F K:2.44cd/lm,LED:CXM-14

SL-07545F K:1.60cd/lm,LED:CXM-14