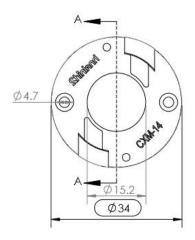

|                       |
| ROSH Compliant: | YES             |                     | V13 Gen6   |                       |
| Status:         | Ready           |                     |            | Vero13                |
| Optical Prop    |                 | 1204/1205<br>LC040C |            |                       |
| Code            | Typ. FWHM       | Typ. Eff            | _          | LCUTUC                |
| SL-07515F       | 15°             | 90%                 | _          | EDC-47C<br>EDC-57C-20 |
| SL-07530F       | 30°             | 90%                 | _          | 200 370 20            |

90%

#### **Photo**

SL-07545F



45°



NVCxL024Z

NFCxL060B

## **Dimensional Figure SL-075F**

Measure Unit: mm











# Dimensional Figure SL-CXM-14-HD-A

Measure Unit: mm











# Dimensional Figure SL-CXA1820-HD-A

Measure Unit: mm











#### **Distribution Curve Flux**

#### SL-075F&SL-CXM-14-HD-A





SL-07515F K:5.19cd/lm,LED:CXM-14





SL-07530F K:2.44cd/lm,LED:CXM-14





SL-07545F K:1.60cd/lm,LED:CXM-14



#### **Distribution Curve Flux**

#### SL-075F&SL-CXA1820-HD-A





SL-07515F K:5.71cd/lm,LED:CXA1820





SL-07530F K:2.53cd/lm,LED:CXA1820





SL-07545F K:1.69cd/lm,LED:CXA1820



### **Package Description**

### SL-075F

| Part N0.  | Without pc cover        |                  | With pc cover           |                  | Box Size(cm)   |
|-----------|-------------------------|------------------|-------------------------|------------------|----------------|
|           | Number per<br>Box (pcs) | Box<br>Weigh(kg) | Number per<br>Box (