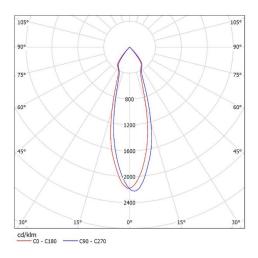

#### **Distribution Curve Flux**

#### SL-075F&SL-CXM-14-HD-A

SL-07515F K:5.19cd/lm,LED:CXM-14

SL-07530F K:2.44cd/lm,LED:CXM-14

SL-07545F K:1.60cd/lm,LED:CXM-14