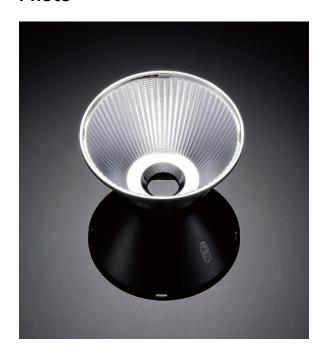

Holder: | SL-HD-A         |                     | CXA18      |                       |
| Matched Cover:  | SL-075-CLEAR-LI |                     |            |                       |
| ROSH Compliant: | YES             |                     | V13 Gen6   |                       |
| Status:         | Ready           |                     |            | Vero13                |
| Optical Prop    |                 | 1204/1205<br>LC040C |            |                       |
| Code            | Typ. FWHM       | Typ. Eff            | _          | LCUTUC                |
| SL-07515F       | 15°             | 90%                 | _          | EDC-47C<br>EDC-57C-20 |
| SL-07530F       | 30°             | 90%                 | _          | 200 370 20            |

90%

#### **Photo**

SL-07545F



45°



NVCxL024Z

NFCxL060B

## **Dimensional Figure SL-075F**

Measure Unit: mm











# Dimensional Figure SL-CXM-14-HD-A

Measure Unit: mm











# Dimensional Figure SL-CXA1820-HD-A

Measure Unit: mm











#### **Distribution Curve Flux**

#### SL-075F&SL-CXM-14-HD-A





SL-07515F K:5.19cd/lm,LED:CXM-14





SL-07530F K:2.44cd/lm,LED:CXM-14





SL-07545F K:1.60cd/lm,LED:CXM-14



#### **Distribution Curve Flux**

#### SL-075F&SL-CXA1820-HD-A





SL-07515F K:5.71cd/lm,LED:CXA1820





SL-07530F K:2.53cd/lm,LED:CXA1820





SL-07545F K:1.69cd/lm,LED:CXA1820



### **Package Description**

### SL-075F

| Part N0.  | Without pc cover        |                  | With pc cover           |                  | Box Size(cm)   |
|-----------|-------------------------|-----------