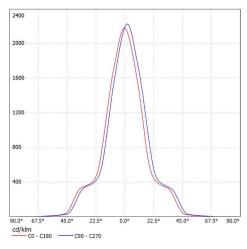

#### **Distribution Curve Flux**

#### SL-075F&SL-CXA1820-HD-A

SL-07515F K:5.71cd/lm,LED:CXA1820

SL-07530F K:2.53cd/lm,LED:CXA1820

SL-07545F K:1.69cd/lm,LED:CXA1820