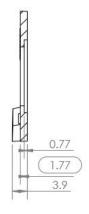

|                       |
| ROSH Compliant: | YES             |                     | V13 Gen6   |                       |
| Status:         | Ready           |                     |            | Vero13                |
| Optical Prop    |                 | 1204/1205<br>LC040C |            |                       |
| Code            | Typ. FWHM       | Typ. Eff            | _          | LCUTUC                |
| SL-07515F       | 15°             | 90%                 | _          | EDC-47C<br>EDC-57C-20 |
| SL-07530F       | 30°             | 90%                 | _          | 200 370 20            |

90%

#### **Photo**

SL-07545F



45°



NVCxL024Z

NFCxL060B

## **Dimensional Figure SL-075F**

Measure Unit: mm











# Dimensional Figure SL-CXM-14-HD-A

Measure Unit: mm











# Dimensional Figure SL-CXA1820-HD-A

Measure Unit: mm











#### **Distribution Curve Flux**

#### SL-075F&SL-CXM-14-HD-A





SL-07515F K:5.19cd/lm,LED:CXM-14





SL-07530F K:2.44cd/lm,LED:CXM-14





SL-07545F K:1.60cd/lm,LED:CXM-14



#### **Distribution Curve Flux**

#### SL-075F&SL-CXA1820-HD-A





SL-07515F K:5.71cd/lm,LED:CXA1820





SL-07530F K:2.53cd/lm,LED:CXA1820





SL-07545F K:1.69cd/lm,LED:CXA1820



### **Package Description**

### SL-075F

| Part N0.  | Without pc cover        |                  | With pc cover           |                  | Box Size(cm)   |
|-----------|-------------------------|------------------|-------------------------|------------------|----------------|
|           | Number per<br>Box (pcs) | Box<br>Weigh(kg) | Number per<br>Box (pc