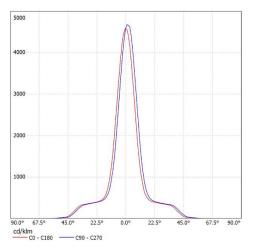

#### **Distribution Curve Flux**

#### SL-075F&SL-CXM-14-HD-A

SL-07515F K:5.19cd/lm,LED:CXM-14

SL-07530F K:2.44cd/lm,LED:CXM-14

SL-07545F K:1.60cd/lm,LED:CXM-14