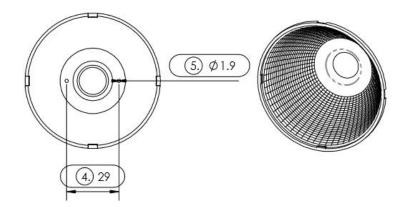

Matched Cover:  | SL-075-CLEAR-LI |                     |            |                       |
| ROSH Compliant: | YES             |                     | V13 Gen6   |                       |
| Status:         | Ready           |                     |            | Vero13                |
| Optical Prop    |                 | 1204/1205<br>LC040C |            |                       |
| Code            | Typ. FWHM       | Typ. Eff            | _          | LCUTUC                |
| SL-07515F       | 15°             | 90%                 | _          | EDC-47C<br>EDC-57C-20 |
| SL-07530F       | 30°             | 90%                 | _          | 200 370 20            |

90%

#### **Photo**

SL-07545F



45°



NVCxL024Z

NFCxL060B

## **Dimensional Figure SL-075F**

Measure Unit: mm











# Dimensional Figure SL-CXM-14-HD-A

Measure Unit: mm











# Dimensional Figure SL-CXA1820-HD-A

Measure Unit: mm











#### **Distribution Curve Flux**

#### SL-075F&SL-CXM-14-HD-A





SL-07515F K:5.19cd/lm,LED:CXM-14





SL-07530F K:2.44cd/lm,LED:CXM-14





SL-07545F K:1.60cd/lm,LED:CXM-14



#### **Distribution Curve Flux**

#### SL-075F&SL-CXA1820-HD-A





SL-07515F K:5.71cd/lm,LED:CXA1820





SL-07530F K:2.53cd/lm,LED:CXA1820





SL-07545F K:1.69cd/lm,LED:CXA1820



### **Package Description**

### SL-075F

| Part N0.  | Without pc cover        |                  | With pc cover           |                  | Box Size(cm)   |
|-----------|-------------------------|------------------|-------------------------|------------------|----------------|
|           | Numbe