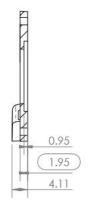

|                     | V13 Gen6   |                       |
| Status:         | Ready           |                     |            | Vero13                |
| Optical Prop    |                 | 1204/1205<br>LC040C |            |                       |
| Code            | Typ. FWHM       | Typ. Eff            | _          | LCUTUC                |
| SL-07515F       | 15°             | 90%                 | _          | EDC-47C<br>EDC-57C-20 |
| SL-07530F       | 30°             | 90%                 | _          | 200 370 20            |

90%

#### **Photo**

SL-07545F



45°



NVCxL024Z

NFCxL060B

## **Dimensional Figure SL-075F**

Measure Unit: mm











# Dimensional Figure SL-CXM-14-HD-A

Measure Unit: mm











# Dimensional Figure SL-CXA1820-HD-A

Measure Unit: mm











#### **Distribution Curve Flux**

#### SL-075F&SL-CXM-14-HD-A





SL-07515F K:5.19cd/lm,LED:CXM-14





SL-07530F K:2.44cd/lm,LED:CXM-14





SL-07545F K:1.60cd/lm,LED:CXM-14



#### **Distribution Curve Flux**

#### SL-075F&SL-CXA1820-HD-A





SL-07515F K:5.71cd/lm,LED:CXA1820





SL-07530F K:2.53cd/lm,LED:CXA1820





SL-07545F K:1.69cd/lm,LED:CXA1820



### **Package Description**

### SL-075F

| Part N0.  | Without pc cover        |                  | With pc cover           |                  | Box Size(cm)   |
|-----------|-------------------------|------------------|-------------------------|------------------|----------------|
|           | Number per<br>Box (pcs) | Box<br>Weigh(kg) | Number per<br>Box (pcs) | Box<br>Weigh(kg) | BOX GIZO(GITT) |
| SL-07515F | 288