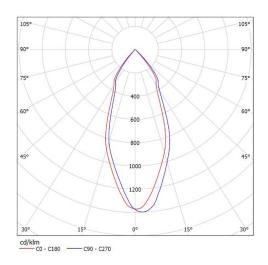

#### **Distribution Curve Flux**

#### SL-075F&SL-CXA1820-HD-A

SL-07515F K:5.71cd/lm,LED:CXA1820

SL-07530F K:2.53cd/lm,LED:CXA1820

SL-07545F K:1.69cd/lm,LED:CXA1820