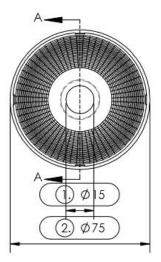

## **Dimensional Figure SL-075F**

Measure Unit: mm

### **SL-075F**

| Details         |                 |                     |            | Matched<br>LED Source |
|-----------------|-----------------|---------------------|------------|-----------------------|
| Material:       | URC2500         | _                   | LLD 004.00 |                       |
| Cover Material: | PC              |                     |            |                       |
| Process:        | Vaccum Aluminum | n Plating PC        |            | CXM-14                |
| MAX Diameter:   | 75.0mm          |                     | CHM-14     |                       |
| Height:         | 39.0mm          |                     |            |                       |
| Matched Holder: | SL-HD-A         |                     | CXA18      |                       |
| Matched Cover:  | SL-075-CLEAR-LI |                     |            |                       |
| ROSH Compliant: | YES             |                     | V13 Gen6   |                       |
| Status:         | Ready           |                     |            | Vero13                |
| Optical Prop    |                 | 1204/1205<br>LC040C |            |                       |
| Code            | Typ. FWHM       | Typ. Eff            | _          | LCUTUC                |
| SL-07515F       | 15°             | 90%                 | _          | EDC-47C<br>EDC-57C-20 |
| SL-07530F       | 30°             | 90%                 | _          | 200 370 20            |