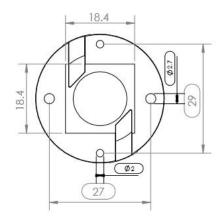

# Dimensional Figure SL-CXM-14-HD-A

Measure Unit: mm

# Dimensional Figure SL-CXA1820-HD-A

Measure Unit: mm