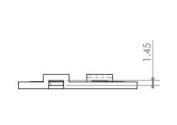

|                     | V13 Gen6   |                       |
| Status:         | Ready           |                     |            | Vero13                |
| Optical Prop    |                 | 1204/1205<br>LC040C |            |                       |
| Code            | Typ. FWHM       | Typ. Eff            | _          | LCUTUC                |
| SL-07515F       | 15°             | 90%                 | _          | EDC-47C<br>EDC-57C-20 |
| SL-07530F       | 30°             | 90%                 | _          | 200 370 20            |

90%

#### **Photo**

SL-07545F



45°



NVCxL024Z

NFCxL060B

## **Dimensional Figure SL-075F**

Measure Unit: mm











# Dimensional Figure SL-CXM-14-HD-A

Measure Unit: mm











# Dimensional Figure SL-CXA1820-HD-A

Measure Unit: mm











#### **Distribution Curve Flux**

#### SL-075F&SL-CXM-14-HD-A





SL-07515F K:5.19cd/lm,LED:CXM-14





SL-07530F K:2.44cd/lm,LED:CXM-14





SL-07545F K:1.60cd/lm,LED:CXM-14



#### **Distribution Curve Flux**

#### SL-075F&SL-CXA1820-HD-A





SL-07515F K:5.71cd/lm,LED:CXA1820





SL-07530F K:2.53cd/lm,LED:CXA1820





SL-07545F K:1.69cd/lm,LED:CXA1820



### **Package Description**

### SL-075F

| Part N0.  | Without pc cover        |                  | With pc cover           |                  | Box Size(cm)   |
|-----------|-------------------------|------------------|-------------------------|------------------|----------------|
|           | Number per<br>Box (pcs) | Box<br>Weigh(kg) | Number per<br>Box (pcs) | Box<br>Weigh(kg) | BOX GIZO(GITT) |
| SL-07515F | 288