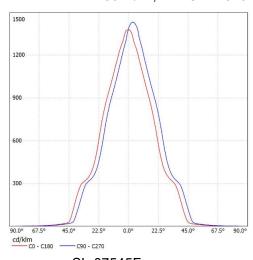

#### **Distribution Curve Flux**

#### SL-075F&SL-CXA1820-HD-A

SL-07515F K:5.71cd/lm,LED:CXA1820

SL-07530F K:2.53cd/lm,LED:CXA1820

SL-07545F K:1.69cd/lm,LED:CXA1820