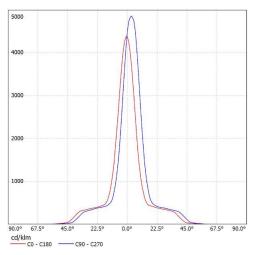

#### **Distribution Curve Flux**

#### SL-075F&SL-CXM-14-HD-A

SL-07515F K:5.19cd/lm,LED:CXM-14

SL-07530F K:2.44cd/lm,LED:CXM-14

SL-07545F K:1.60cd/lm,LED:CXM-14